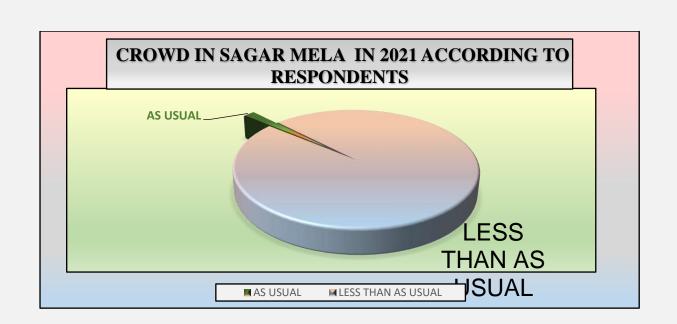

#### 1. Social Services:

- **a.** NSS: NSS of Chandernagore College has executed various social service programmes such as Vaccination Camp for Covid-19, New Voter's Enrolment Camp, Awareness programmes on "Gender Equality in Indian Constitution", Environment as well as on "Know your rights and express your views" to enlighten the students about the basics of rules of Society, Environment and Constitutional Rights. Annexure VII for **Programme Details.**
- b. Geography Department: Annexure-XI
- c. Cultural programmes: Various Cultural activities and Observation of International and National Days observed at Chandernagore College. Annexure XII
- 2. Placement cell activities (no. of beneficiaries) (year wise): 06, See Annexure XIII