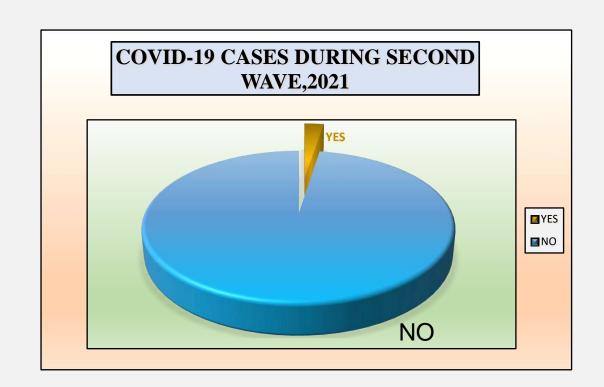

opulation.

Part III – Collation of data collected through the questionnaire survey, preparation of diagrams and final report writing after coming back to the department.

The whole work was conducted as a group activity with everyone engaging and contributing in some part of the work. This was very important because all the students were unable to go to the field because of different covid related issues like quarantine and vaccinations, but we have all contributed in some way in conducting the work and/or preparing this report.

**Findings of the Questionnaire Survey:** We conducted a questionnaire survey among 130 respondents at GangaSagar, the southern part of Sagar Island, and the venue of Sagar Mela and the findings are presented diagrammatically in the following pages.























# **Our Activities in Pictures**





















# **A Brief Overview**

Achievements: We have been immensely touched and overwhelmed by the immense love and affection shown to us by the local people of GangaSagar. They were glad that people from the mainland and especially students were inquiring from them their experiences about the pandemic and how it affected them. It was like a slow return towards normalcy. They expressed eagerness about the upcoming Sagar Mela, and almost all eligible had taken the vaccines, and were preparing themselves for it. They expect a bigger crowd compared to the mela of 2021. They were happy and grateful for the masks and sanitizers that were offered by us.

**Constraints:** Our means to offer material help was modest and time was limited, and