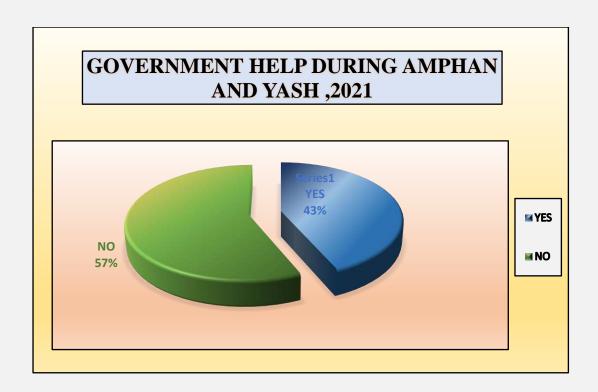

he population.

Part III – Collation of data collected through the questionnaire survey, preparation of diagrams and final report writing after coming back to the department.

The whole work was conducted as a group activity with everyone engaging and contributing in some part of the work. This was very important because all the students were unable to go to the field because of different covid related issues like quarantine and vaccinations, but we have all contributed in some way in conducting the work and/or preparing this report.

**Findings of the Questionnaire Survey:** We conducted a questionnaire survey among 130 respondents at GangaSagar, the southern part of Sagar Island, and the venue of Sagar Mela and the findings are presented diagrammatically in the following pages.























# **Our Activities in Pictures**





















# **A Brief Overview**

Achievements: We have been immensely touched and overwhelmed by the immense love and affection shown to us by the local people of GangaSagar. They were glad that people from the mainland and especially students were inquiring from them their experiences about the pandemic and how it affected them. It was like a slow return towards normalcy. They expressed eagerness about the upcoming Sagar Mela, and almost all eligible had taken the vaccines, and were preparing themselves for it. They expect a bigger crowd compared to the mela of 2021. They were happy and grateful for the masks and sanitizers that were offered by us.

**Constraints:** Our means to offer material help was modest and time was limited,