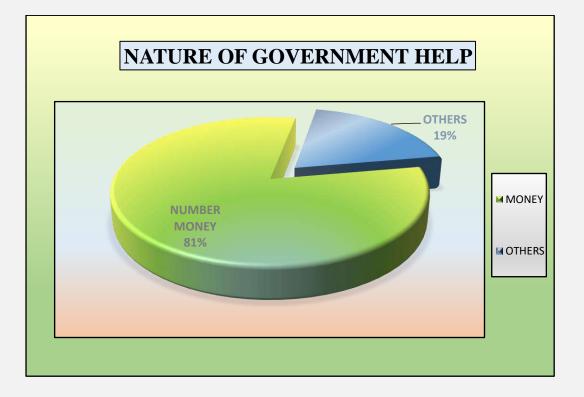

population.

Part III – Collation of data collected through the questionnaire survey, preparation of diagrams and final report writing after coming back to the department.

The whole work was conducted as a group activity with everyone engaging and contributing in some part of the work. This was very important because all the students were unable to go to the field because of different covid related issues like quarantine and vaccinations, but we have all contributed in some way in conducting the work and/or preparing this report.

**Findings of the Questionnaire Survey:** We conducted a questionnaire survey among 130 respondents at GangaSagar, the southern part of Sagar Island, and the venue of Sagar Mela and the findings are presented diagrammatically in the following pages.























# **Our Activities in Pictures**





















# **A Brief Overview**

Achievements: We have been immensely touched and overwhelmed by the immense love and affection shown to us by the local people of GangaSagar. They were glad that people from the mainland and especially students were inquiring from them their experiences about the pandemic and how it affected them. It was like a slow return towards normalcy. They expressed eagerness about the upcoming Sagar Mela, and almost all eligible had taken the vaccines, and were preparing themselves for it. They expect a bigger crowd compared to the mela of 2021. They were happy and grateful for the masks and sanitizers that were offered by us.

**Constraints:** Our means to offer material help was modest and time was limited, a