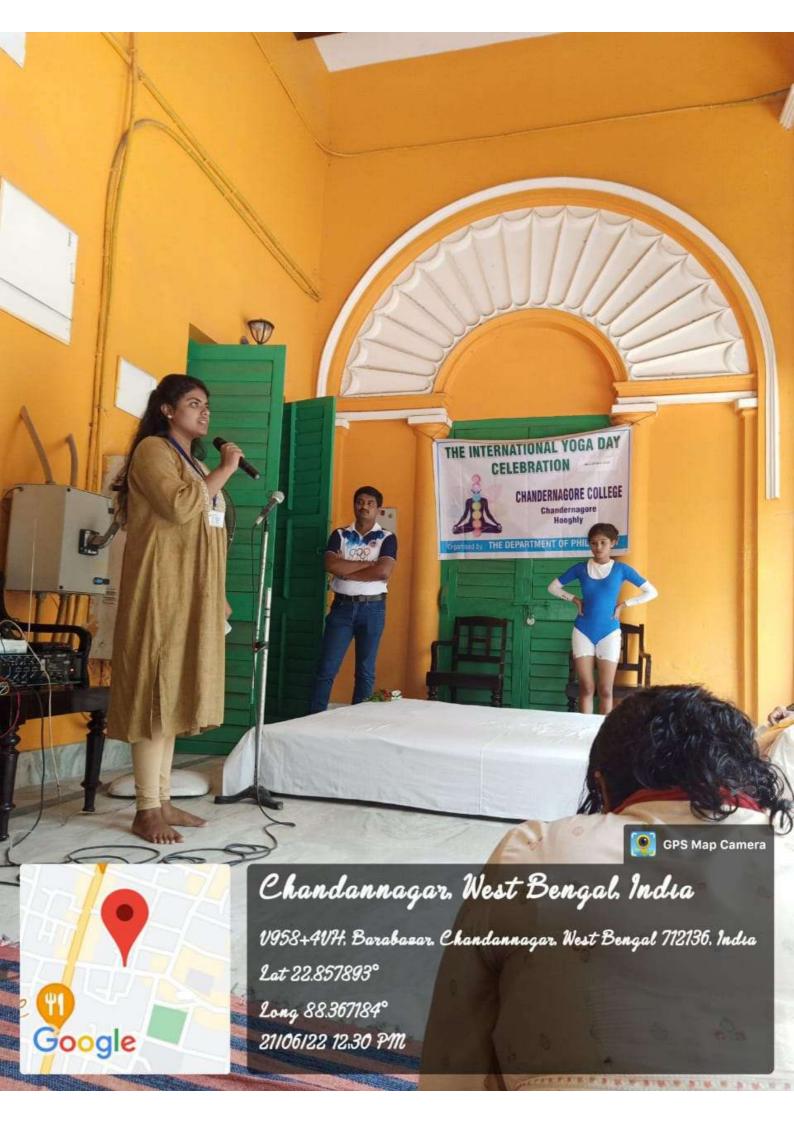

#### **Other Activities**

- Number of capability enhancement and development schemes: 22 PROGRAMMES Annexure-V
- Guidance for Competitive Examination: 01 (Notification and Registration of the programme was completed in this academic session and MoU was also signed with ANUDIP Foundation).
- ✤ Career counseling: 04
- Soft skill development : 01
- Remedial coaching : 04
- Language lab : 03
- ✤ Yoga and Meditation: 03
- Personal counseling: Departmental Faculties counsel the students as per the requirements of individual students.
- Life skills: 06
- Student support (Stream wise):
- Name of the scheme: State Government Scholarships: Kanyashree, Swami Vivekananda Merit cum means Scholarship, Aikashree, OASIS, AUQAF, CMRF, Central Government Scholarships: NSP
- ✤ No. of beneficiaries: 1643 , Annexure-VI
- ➤ ICT enabled facilities:
- ✤ No. of class room with ICT facilities: 75
- ✤ No. of class room with Wi-Fi /LAN facilities: 75
- ♦ No. of seminar halls with ICT facilities: 2