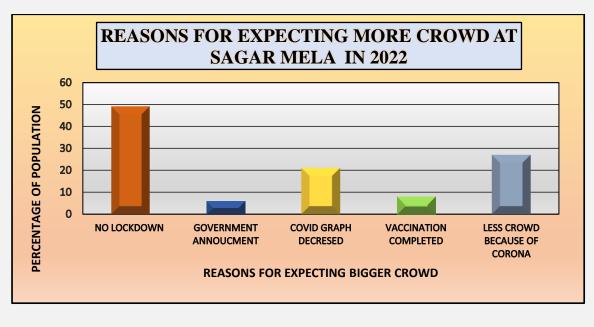

n.

Part III – Collation of data collected through the questionnaire survey, preparation of diagrams and final report writing after coming back to the department.

The whole work was conducted as a group activity with everyone engaging and contributing in some part of the work. This was very important because all the students were unable to go to the field because of different covid related issues like quarantine and vaccinations, but we have all contributed in some way in conducting the work and/or preparing this report.

**Findings of the Questionnaire Survey:** We conducted a questionnaire survey among 130 respondents at GangaSagar, the southern part of Sagar Island, and the venue of Sagar Mela and the findings are presented diagrammatically in the following pages.























# **Our Activities in Pictures**





















# **A Brief Overview**

Achievements: We have been immensely touched and overwhelmed by the immense love and affection shown to us by the local people of GangaSagar. They were glad that people from the mainland and especially students were inquiring from them their experiences about the pandemic and how it affected them. It was like a slow return towards normalcy. They expressed eagerness about the upcoming Sagar Mela, and almost all eligible had taken the vaccines, and were preparing themselves for it. They expect a bigger crowd compared to the mela of 2021. They were happy and grateful for the masks and sanitizers that were offered by us.

**Constraints:** Our means to offer material help was modest and time was limited, and we coul