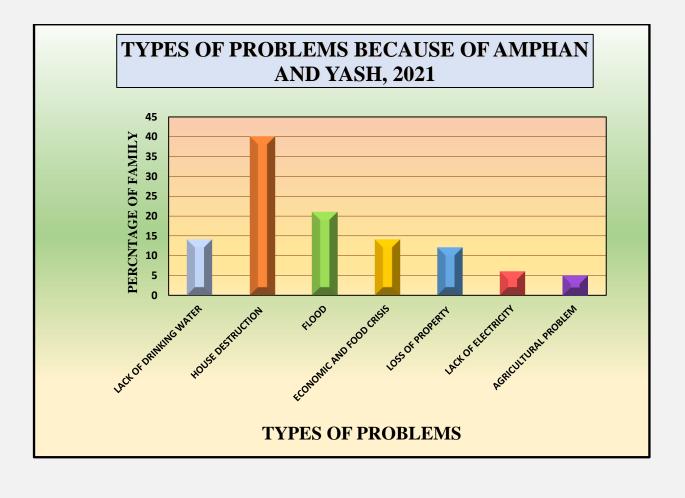

### > Literacy Drive, if any:

Yes, literacy drive has been taken. It has been resolved in the Teachers' Council Meeting held on 15.06.2022 that our College would take initiate Institutional Social Responsibility (ISR) Project in Primary Education Sector in collaboration with Chandernagore Municipal Corporation. In this project, UG Semester-V students will be involved in direct teaching to the primary school students and gather experience as Entrepreneur to fulfill the Outcome based Education. The staff of Chandernagore College and the HM/TICs of all the eight identified Primary Schools under the jurisdiction of Chandernagore Municipal Corporation met on 23.06.2022 at the Chandernagore College to find out the appropriate approach to initiate the ISR programme. Faculty members of Chandernagore College also visited all the eight schools to develop a prima-facie impression on 27.06.2022. As a part of it, we had also planned to organize phase wise Induction Programme involving the faculty members of Chandernagore College, by forming an ISR team under Joyful Learning Programme. The ISR Team, Representative Teachers of the Primary Schools and the selected students (Resource Persons) of Semester-V Honours Course met to develop the academic plan relating to the Teaching-Learning Process and Evaluation of the students of class-III and IV of the said primary schools. Annexure-X