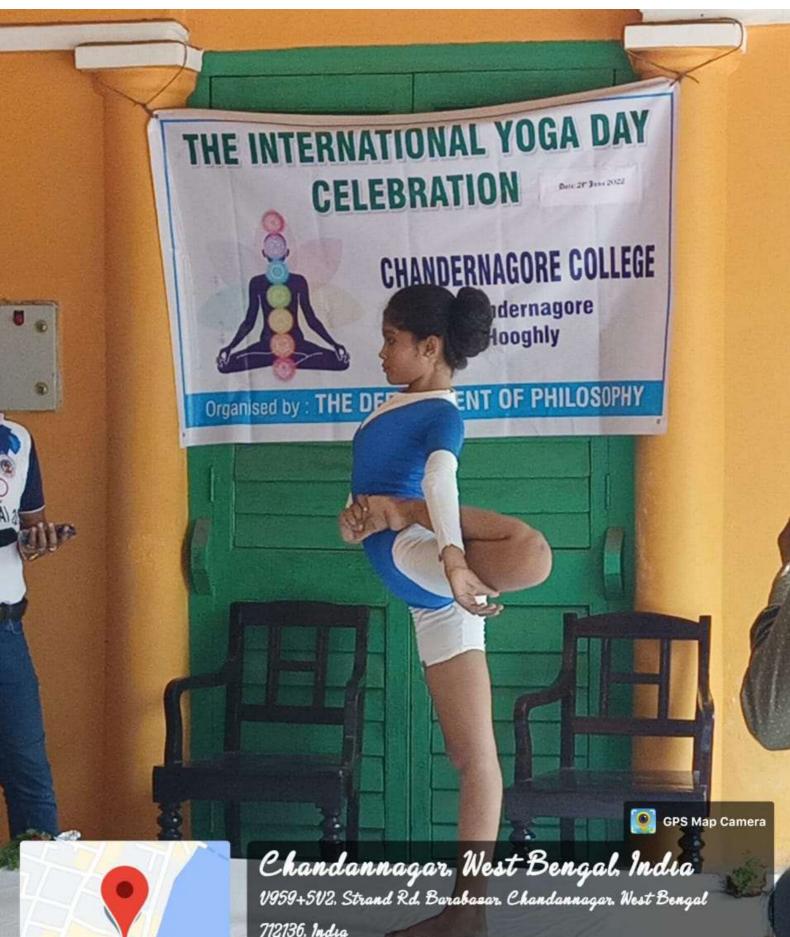

#### **Other Activities**

- Number of capability enhancement and development schemes: 22 PROGRAMMES Annexure-V
- Guidance for Competitive Examination: 01 (Notification and Registration of the programme was completed in this academic session and MoU was also signed with ANUDIP Foundation).
- ✤ Career counseling: 04
- Soft skill development : 01
- Remedial coaching : 04
- Language lab : 03
- ✤ Yoga and Meditation: 03
- Personal counseling: Departmental Faculties counsel the students as per the requirements of individual students.
- Life skills: 06
- Student support (Stream wise):
- Name of the scheme: State Government Scholarships: Kanyashree, Swami Vivekananda Merit cum means Scholarship, Aikashree, OASIS, AUQAF, CMRF, Central Government Scholarships: NSP
- ✤ No. of beneficiaries: 1643 , Annexure-VI
- ➤ ICT enabled facilities:
- ✤ No. of class room with ICT facilities: 75
- ✤ No. of class room with Wi-Fi /LAN facilities: 75
- ♦ No. of seminar halls with ICT facilities: 2