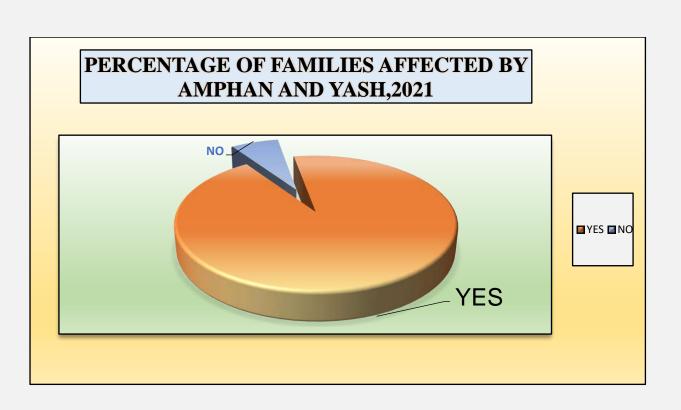

### > Literacy Drive, if any:

Yes, literacy drive has been taken. It has been resolved in the Teachers' Council Meeting held on 15.06.2022 that our College would take initiate Institutional Social Responsibility (ISR) Project in Primary Education Sector in collaboration with Chandernagore Municipal Corporation. In this project, UG Semester-V students will be involved in direct teaching to the primary school students and gather experience as Entrepreneur to fulfill the Outcome based Education. The staff of Chandernagore College and the HM/TICs of all the eight identified Primary Schools under the jurisdiction of Chandernagore Municipal Corporation met on 23.06.2022 at the Chandernagore College to find out the appropriate approach to initiate the ISR programme. Faculty members of Chandernagore College also visited all the eight schools to develop a prima-facie impression on 27.06.2022. As a part of it, we had also planned to organize phase wise Induction Programme involving the faculty members of Chandernagore College, by forming an ISR team under Joyful Learning Programme. The ISR Team, Representative Teachers of the Primary Schools and the selected students (Resource Persons) of Semester-V Honours Course met to develop the academic plan relating to the Teaching-Learning Process and Evaluation of the students of class-III and IV of the said primary schools. Annexure-X