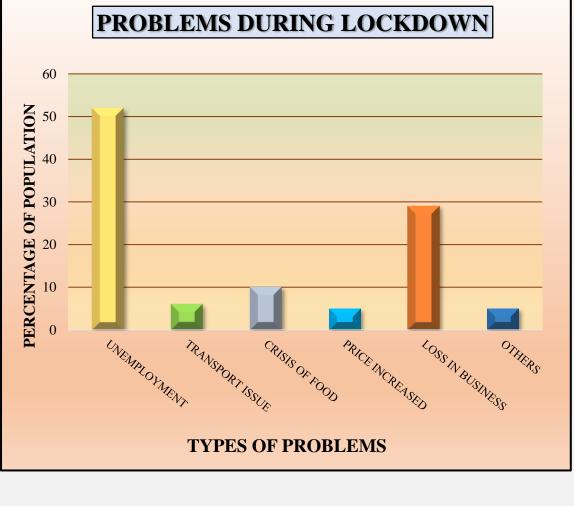

### > Literacy Drive, if any:

Yes, literacy drive has been taken. It has been resolved in the Teachers' Council Meeting held on 15.06.2022 that our College would take initiate Institutional Social Responsibility (ISR) Project in Primary Education Sector in collaboration with Chandernagore Municipal Corporation. In this project, UG Semester-V students will be involved in direct teaching to the primary school students and gather experience as Entrepreneur to fulfill the Outcome based Education. The staff of Chandernagore College and the HM/TICs of all the eight identified Primary Schools under the jurisdiction of Chandernagore Municipal Corporation met on 23.06.2022 at the Chandernagore College to find out the appropriate approach to initiate the ISR programme. Faculty members of Chandernagore College also visited all the eight schools to develop a prima-facie impression on 27.06.2022. As a part of it, we had also planned to organize phase wise Induction Programme involving the faculty members of Chandernagore College, by forming an ISR team under Joyful Learning Programme. The ISR Team, Representative Teachers of the Primary Schools and the selected students (Resource Persons) of Semester-V Honours Course met to develop the academic plan relating to the Teaching-Learning Process and Evaluation of the students of class-III and IV of the said primary schools. Annexure-X