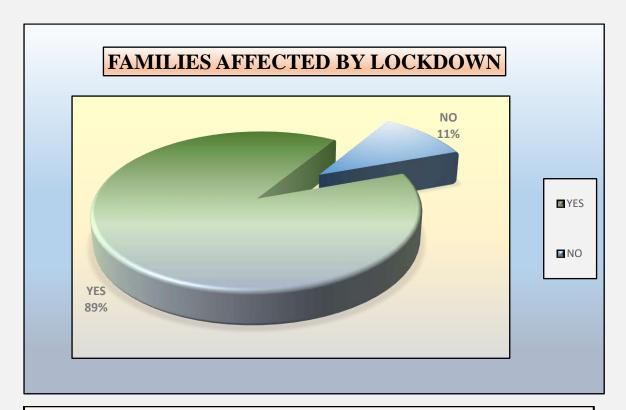

### > Literacy Drive, if any:

Yes, literacy drive has been taken. It has been resolved in the Teachers' Council Meeting held on 15.06.2022 that our College would take initiate Institutional Social Responsibility (ISR) Project in Primary Education Sector in collaboration with Chandernagore Municipal Corporation. In this project, UG Semester-V students will be involved in direct teaching to the primary school students and gather experience as Entrepreneur to fulfill the Outcome based Education. The staff of Chandernagore College and the HM/TICs of all the eight identified Primary Schools under the jurisdiction of Chandernagore Municipal Corporation met on 23.06.2022 at the Chandernagore College to find out the appropriate approach to initiate the ISR programme. Faculty members of Chandernagore College also visited all the eight schools to develop a prima-facie impression on 27.06.2022. As a part of it, we had also planned to organize phase wise Induction Programme involving the faculty members of Chandernagore College, by forming an ISR team under Joyful Learning Programme. The ISR Team, Representative Teachers of the Primary Schools and the selected students (Resource Persons) of Semester-V Honours Course met to develop the academic plan relating to the Teaching-Learning Process and Evaluation of the students of class-III and IV of the said primary schools. Annexure-X