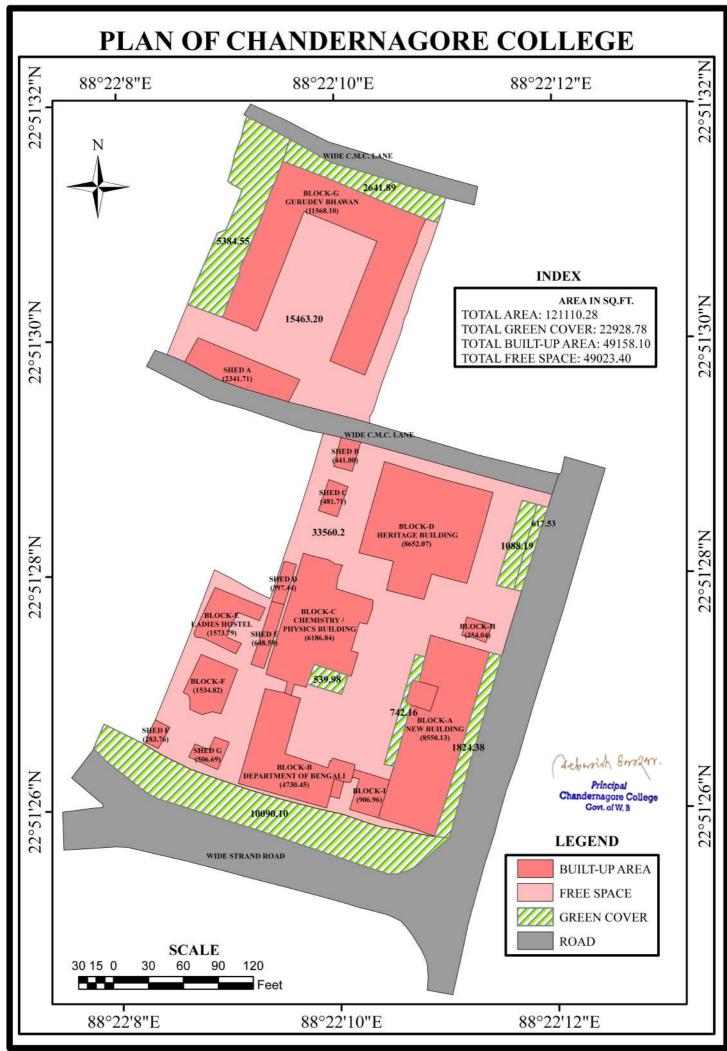

Location & Infrastructure of the College (Longitude & Latitude):

#### Longitude: 88 °.22'8" to 88 °. 22'12" E Latitude: 22 °.51'26" N to 22 °.51'32" N

- ➢ Total area of Land
- > Total built up area : 49,158.1 sq ft
- Have any master plan of the college land?
- Total no. of Classroom (Dept. Wise) (Ideally Required / Actually Available) : 75
- ➢ Total number of Halls
- > Total no. of laboratories if any (Subject wise) (Ideally Required / Actually Available): 34
- > Total no. sanctioned teaching post ideally Required (As per existing Govt. Order) : 128
- > No. of present teaching staff (Permanent / Non-Substantive) ( CWTT/PTT/Guest Faculty) :

: 2.78 Acres (1,21,110.27 sq ft)

: Yes, ANNEXURE-1A

:02

. 11